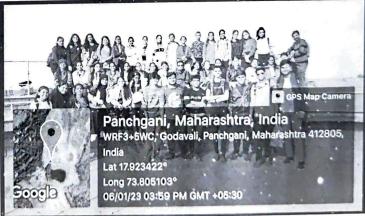

ii. Photographs (Geotagged)

Report Prepared by:

Signature: Name in Tutake

Name: Dr. Neeraja Tutakne Department: Botany

Designation: Assistant Prof. in Botany

Dr. Mahavir Gosavi Head, Department of Botany

ARLOW