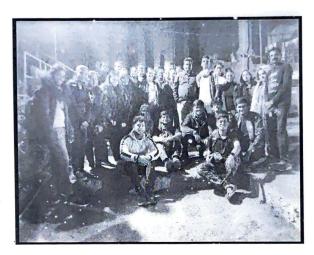

ii. Photographs (Geotagged)

Report Prepared by:

Signature: Name in Tutake

Name: Dr. Neeraja Tutakne Department: Botany

Designation: Assistant Prof. in Botany

Dr. Mahavir Gosavi Head, Department of Botany

ARLOW